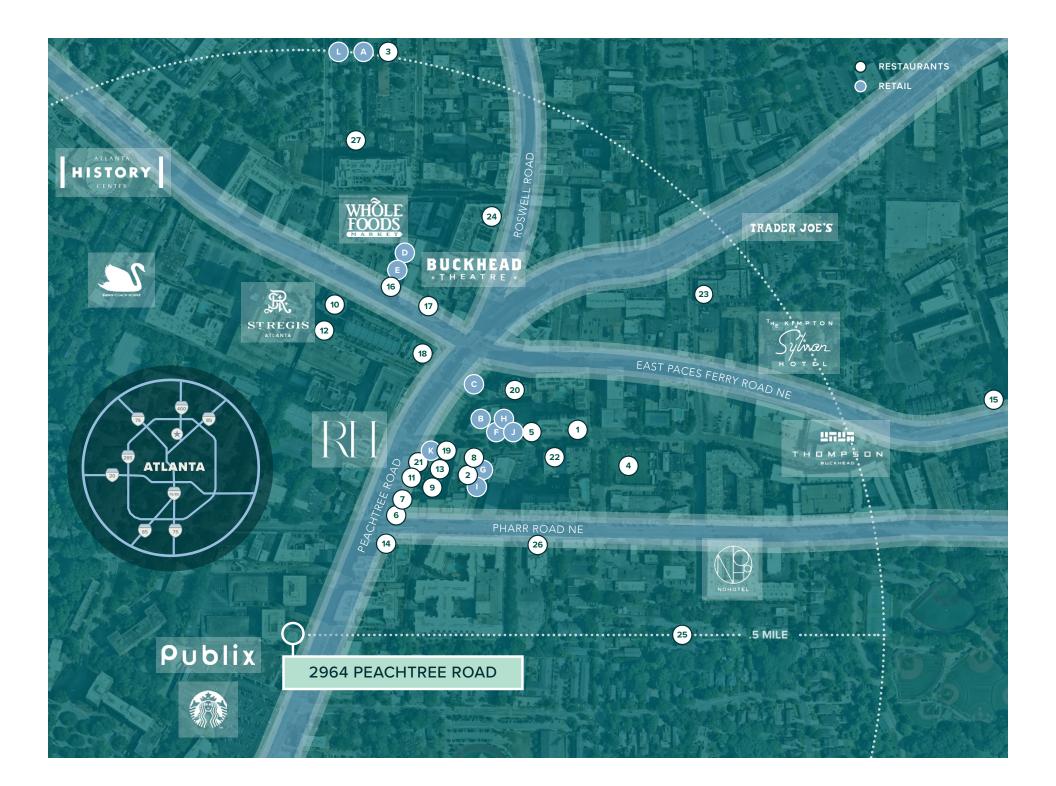

### Incomparable visibility

2964 Peachtree Road is located on a strategic stretch of Atlanta's iconic street adjacent to Buckhead Village and heritage restaurants in the epicenter of the South's legendary shopping and financial district.

Tree-lined avenues create a walkable district of over 3,000 hotel rooms, 16 million square feet of office space, and 3 million square feet of shopping surrounded by the South's most affluent neighborhoods.

### Buckhead

According to Forbes Magazine, Buckhead is home to the 9th wealthiest zip code in the nation (30327), with a household income in excess of \$341,000 per year.

The Robb Report magazine has consistently ranked Buckhead one of the nation's "10 Top Affluent Communities."

#### NOTEWORTHY BUCKHEAD BRANDS

within walking distance

PRIME FRONTAGE ALONG

Πm

Peachtree Road, traveled by 50,200 vehicles per day.