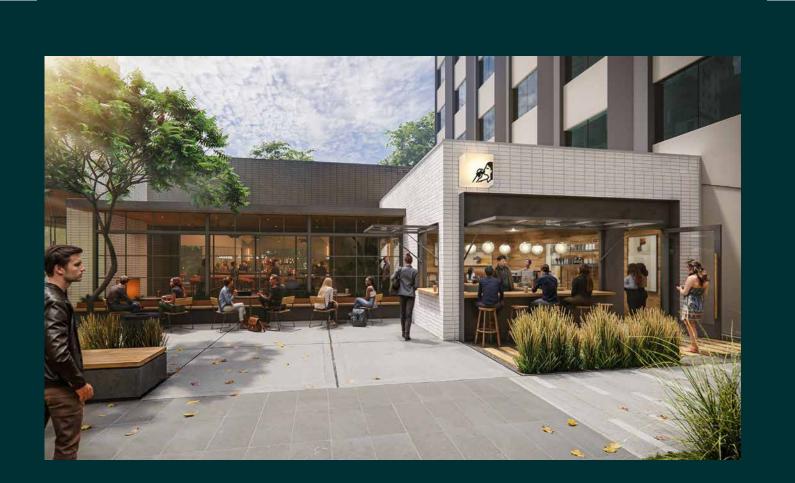

## The Opportunity

 $6,228\,sf$  of 2nd generation restaurant space, with large outdoor patio space.

Ability to expand the square footage by adding 808 SF of private event space.

Approximately 2,000 SF of patio space with frontage on Peachtree Road and additional indoor/ outdoor shared patio next to entrance.

Ample parking.

Distinct character and notable architectural features as a starting point for repositioning

PEACHTREE ROAD

⇒

PATIO DINING AREA

For more information, please contact:

**Coleman Weatherholtz** coleman@hwproperties.com