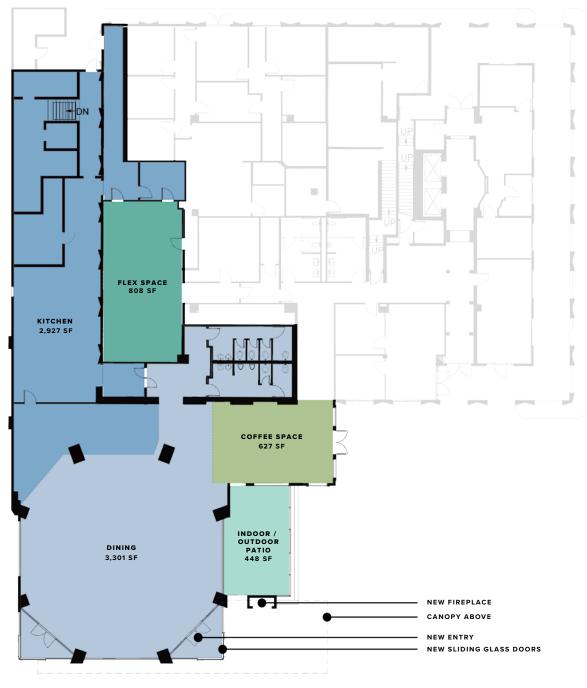

## The Opportunity

 $6,228\,sf$  of 2nd generation restaurant space, with large outdoor patio space.

Ability to expand the square footage by adding 808 SF of private event space.

Approximately 2,000 SF of patio space with frontage on Peachtree Road and additional indoor/ outdoor shared patio next to entrance.

Ample parking.

Distinct character and notable architectural features as a starting point for repositioning

PEACHTREE ROAD

⇒

PATIO DINING AREA

For more information, please contact:

**Coleman Weatherholtz** coleman@hwproperties.com